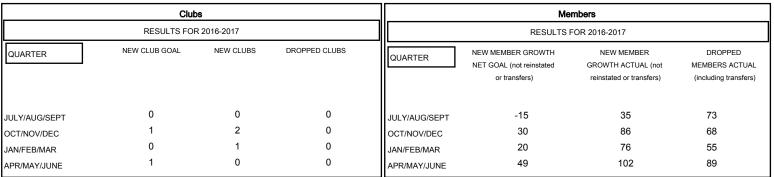

## MONTHLY MEMBERSHIP PROGRESS REPORT

District 2 S2

Results as of: 6/30/2017





## GOALS AND ACTUAL NEW CLUBS CUMULATIVE



## GOALS AND ACTUAL MEMBERS CUMULATIVE



| DROPPED CLUBS: 0 |     | 39 CLUBS OF 55 ADDED 1 OR MORE<br>NEW MEMBERS | GENDER DISTE<br>MALE<br>FEMALE | 070 (44 740() |     |
|------------------|-----|-----------------------------------------------|--------------------------------|---------------|-----|
| DROPPED MEMBERS  |     |                                               |                                |               |     |
| DECEASED         | 16  | CLICK HERE FOR CUMULATIVE                     | TOTAL FAMILY UNIT MEMBERS      |               | 282 |
| CLUB CANCELLED   | 0   | MEMBERSHIP DATA                               | FAMILY MEMBERS PAYING HALF     |               | 445 |
| OTHER            | 269 |