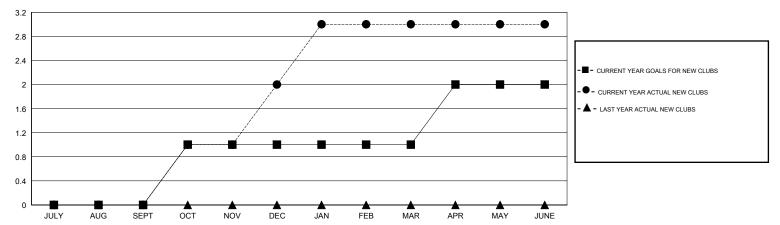

## MONTHLY MEMBERSHIP PROGRESS REPORT

District 2 S2

Results as of: 6/30/2017





## GOALS AND ACTUAL NEW CLUBS CUMULATIVE



## GOALS AND ACTUAL MEMBERS CUMULATIVE



| DROPPED CLUBS: 0 |     | 39 CLUBS OF 55 ADDED 1 OR MORE<br>NEW MEMBERS | GENDER DISTE<br>MALE<br>FEMALE | 070 (44 740() |     |
|------------------|-----|-----------------------------------------------|--------------------------------|---------------|-----|
| DROPPED MEMBERS  |     |                                               |                                |               |     |
| DECEASED         | 16  | CLICK HERE FOR CUMULATIVE                     | TOTAL FAMILY UNIT MEMBERS      |               | 282 |
| CLUB CANCELLED   | 0   | MEMBERSHIP DATA                               | FAMILY MEMBERS PAYING HALF     |               | 445 |
| OTHER            | 269 |                                               |