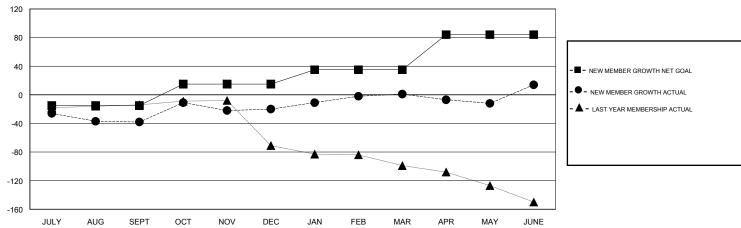

## GOALS AND ACTUAL MEMBERS CUMULATIVE

| DROPPED CLUBS: 0 |     | 39 CLUBS OF 55 ADDED 1 OR MORE<br>NEW MEMBERS | GENDER DISTE<br>MALE<br>FEMALE | 070 (44 740() |     |
|------------------|-----|-----------------------------------------------|--------------------------------|---------------|-----|
| DROPPED MEMBERS  |     |                                               |                                |               |     |
| DECEASED         | 16  | CLICK HERE FOR CUMULATIVE                     | TOTAL FAMILY UNIT MEMBERS      |               | 282 |
| CLUB CANCELLED   | 0   | MEMBERSHIP DATA                               | FAMILY MEMBERS PAYING HALF     |               | 445 |
| OTHER            | 269 |                                               |                                |               | 145 |
| TOTAL            | 285 |                                               |                                |               |     |